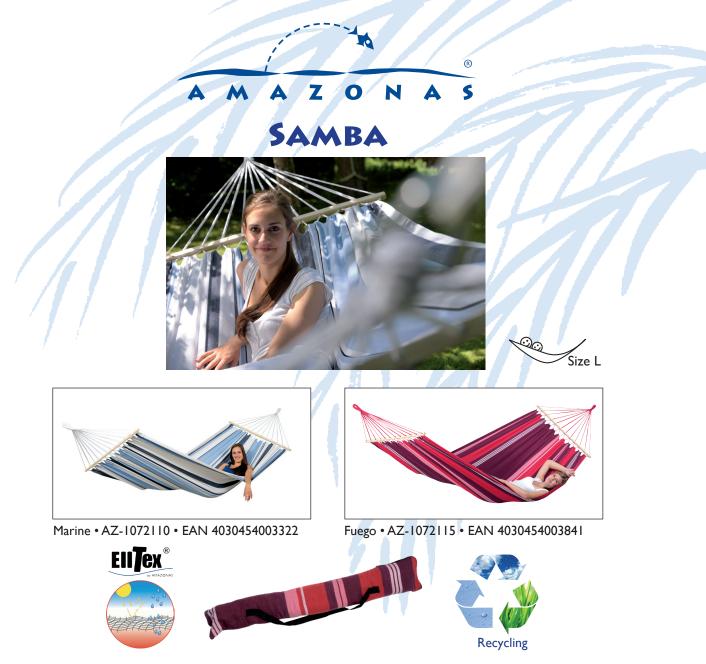

The sturdy hammock with spreader bar made of weatherproof and UV-resistant EllTex material, which is extra long lasting and yet as soft as cotton.

- Material: tra Long Lasting TEXtile (weatherproof and UV-resistant) 55% cotton (recycled), 45 % polyester Reusable bag made of colour-coordinated hammock material with carrying handle - Packaging: and attached product flyer (see illustration above) - Can be combined with: Olymp, Apollo, Kronos, Madera, Sumo Frames: Accessories: Easy+, Jumbo, Smartrope, Microrope, Liana, Sono 63069000190 - Customs tariff number: - Country of origin: China approx. 1000 x 100 x 60 mm - Individual pack dimensions: - Master box: approx. 1000 x 230 x 360 mm / 24,4 kg / contains 10 units