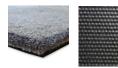

## Clean Designer Bredstrib

| SPECIFICATIONS        | * * * *<br>* EU *<br>* * * *<br>indoor anti-slip absorbing                      |
|-----------------------|---------------------------------------------------------------------------------|
| MANUFACTURING PROCESS | TUFT, 1/8" CUT-PILE                                                             |
| PILE COMPOSITION      | 100% PA HEAT-SET                                                                |
| BACKING               | BLACK STANDARD VINYL (UP)                                                       |
| PILE WEIGHT           | ± 600 GR/M <sup>2</sup>                                                         |
| PILE HEIGHT           | ± 5 MM                                                                          |
| FINISHING             | FINISHED WITHOUT BORDERS                                                        |
| WASHABLE              | $\overset{\scriptscriptstyle 30}{} \times \boxtimes \Join \boxtimes \bigotimes$ |
| DESIGN                | STRIPES                                                                         |
|                       |                                                                                 |

## SIZES

RECTANGLE (IN CM) 50x80 | 67x118 | 100x180

SIDEVIEW

BACKING