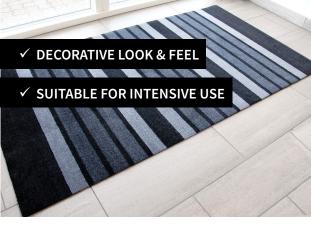

## Clean Designer Bredstrib

| SPECIFICATIONS        | * * * *<br>* EU *<br>* * * *<br>indoor anti-slip absorbing                      |
|-----------------------|---------------------------------------------------------------------------------|
| MANUFACTURING PROCESS | TUFT, 1/8" CUT-PILE                                                             |
| PILE COMPOSITION      | 100% PA HEAT-SET                                                                |
| BACKING               | BLACK STANDARD VINYL (UP)                                                       |
| PILE WEIGHT           | ± 600 GR/M <sup>2</sup>                                                         |
| PILE HEIGHT           | ± 5 MM                                                                          |
| FINISHING             | FINISHED WITHOUT BORDERS                                                        |
| WASHABLE              | $\overset{\scriptscriptstyle 30}{} \times \boxtimes \Join \boxtimes \bigotimes$ |
| DESIGN                | STRIPES                                                                         |
|                       |                                                                                 |