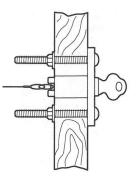

- :1
- :0,21 kg
- : New version!
- : Steel
- : Liftmaster 1702EVO
- : A garage that has no second entry (other than the garage door) is critical to access when there is a power failure. In these cases, deblocking the motor from outside the garage is essential.
- : Release kit for disconnecting the operator from outside the garage. With keys. Complete set!
- : E
- : piece (1)
- : Residential
- : FFEU
- : 13.73 euro
- :9700V12 Keypad
- LM100EVO23 Garage door opener
- LM60EVO23 Garage door opener