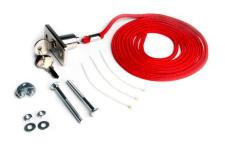

- :1
- :0,21 kg
- : New version!
- : Steel
- : Liftmaster 1702EVO
- : A garage that has no second entry (other than the garage door) is critical to access when there is a power failure. In these cases, deblocking the motor from outside the garage is essential.
- : Release kit for disconnecting the operator from outside the garage. With keys. Complete set!
- : E
- : piece (1)
- : Residential
- : FFEU
- : 13.73 euro
- :9700V12 Keypad
- LM100EVO23 Garage door opener
- LM60EVO23 Garage door opener