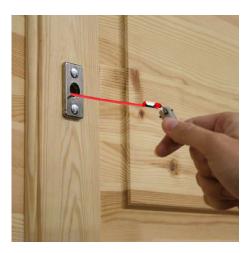

- :1
- :0,21 kg
- : New version!
- : Steel
- : Liftmaster 1702EVO
- : A garage that has no second entry (other than the garage door) is critical to access when there is a power failure. In these cases, deblocking the motor from outside the garage is essential.
- : Release kit for disconnecting the operator from outside the garage. With keys. Complete set!
- : E
- : piece (1)
- : Residential
- : FFEU
- : 13.73 euro
- :9700V12 Keypad
- LM100EVO23 Garage door opener
- LM60EVO23 Garage door opener