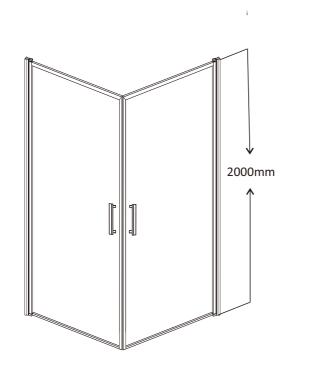

Mark the drill holes on the wall though the holes on the wall profiles

After installed wall profiles put glass door inside wall profiles screw glass door and wall profiles cover the screw cap

Installed handles Installed seals