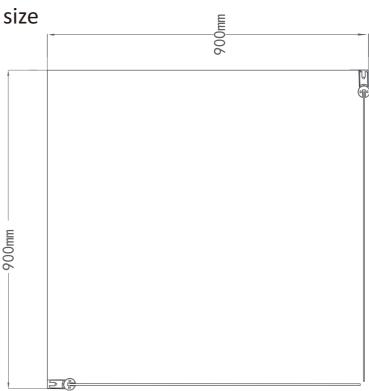

# **Installaton Instructions**

|   | 4  | 8Pcs             |
|---|----|------------------|
| Α | (F | Screw(ST4 *30)   |
| В |    | 2 Pcs            |
|   |    | Completed        |
|   |    | glass door       |
|   |    | 2 Pcs            |
| С |    | Aluminium frame  |
| D |    | 2 Pcs            |
|   |    | Magnetic strap   |
| Е |    | 6 Pcs            |
|   |    | Screw(ST4*12)    |
| F |    | 8 Pcs            |
|   |    | Plastic stuffing |
| G |    | 6 Pcs            |
|   |    | Plastic cap      |
| Н |    | 2 Pcs            |
|   |    | Handle           |
| I |    | 2 Pcs            |
|   |    | Sealing strips   |