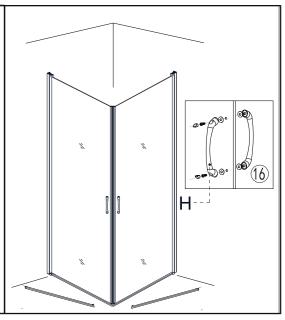

Mark the drill holes on the wall though the holes on the wall profiles

After installed wall profiles put glass door inside wall profiles screw glass door and wall profiles cover the screw cap

Installed handles Installed seals