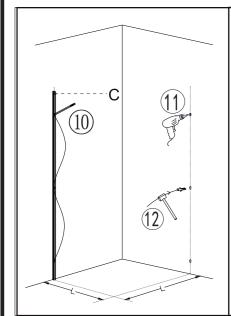

Mark the drill holes on the wall though the holes on the wall profiles

After installed wall profiles put glass door inside wall profiles screw glass door and wall profiles cover the screw cap

Installed handles Installed seals