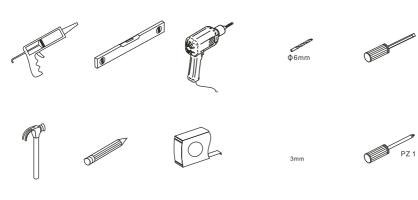

#### **Tools Required**

This product is heavy and may require two people to install.