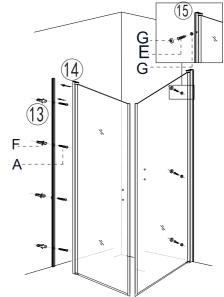

Mark the drill holes on the wall though the holes on the wall profiles

After installed wall profiles put glass door inside wall profiles screw glass door and wall profiles cover the screw cap

Installed handles Installed seals