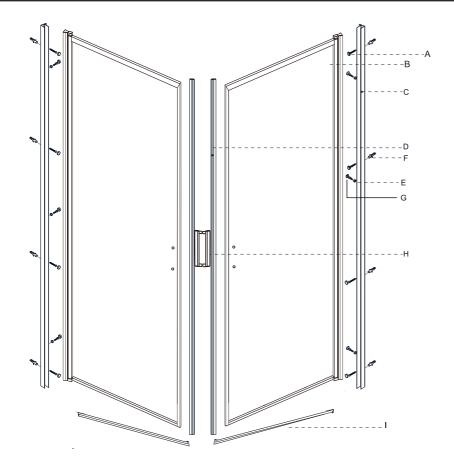

# **Installaton Instructions**

|   | 4  | 8Pcs             |
|---|----|------------------|
| Α | (F | Screw(ST4 *30)   |
| В |    | 2 Pcs            |
|   |    | Completed        |
|   |    | glass door       |
|   |    | 2 Pcs            |
| С |    | Aluminium frame  |
| D |    | 2 Pcs            |
|   |    | Magnetic strap   |
| Е |    | 6 Pcs            |
|   |    | Screw(ST4*12)    |
| F |    | 8 Pcs            |
|   |    | Plastic stuffing |
| G |    | 6 Pcs            |
|   |    | Plastic cap      |
| Н |    | 2 Pcs            |
|   |    | Handle           |
| I |    | 2 Pcs            |
|   |    | Sealing strips   |