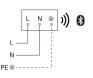

|
|                                         |                                                                                     |

| Plastic, opal            |
|--------------------------|
| 220 – 240 V / 50 – 60 Hz |
| 9,1 W                    |
| 2,50 m                   |
| 650 lm                   |
| 650 lm                   |
| 71 lm/W                  |
| 3000 K                   |
| LED cannot be replaced   |
| > 60000 h                |
| Bluetooth                |
| = 82                     |
| 2 m                      |
|                          |

# Outdoor light without sensor

# **GL 80 C**

without motion detector, with Bluetooth EAN 4007841 079284 Article number 079284



# **Dimension Drawing**



# **Circuit diagram Bluetooth**



# Circuit diagram Bluetooth