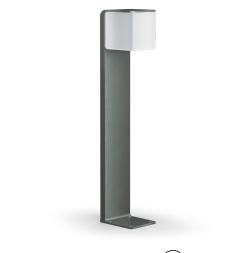

#### **Function description**

Pioneering garden light. GL 80 C outdoor light without sensor with a 63.3 cm high aluminium support stand. Ideal as a stand-alone solution or as a Bluetooth interconnected path light for installation along driveways. 650 lm at 9,1 W. Finish colour: Anthracite. Light enclosure in UV-resistant plastic.

#### **Technical specifications**

| Dimensions (L x W x H)                  | 130 x 110 x 633 mm                                                                  |
|-----------------------------------------|-------------------------------------------------------------------------------------|
| With lamp                               | Yes, STEINEL LED system                                                             |
| Manufacturer's Warranty                 | 3 years                                                                             |
| With remote control                     | No                                                                                  |
| Version                                 | without motion detector, with<br>Bluetooth                                          |
| PU1, EAN                                | 4007841079284                                                                       |
| Application, place                      | Outdoors                                                                            |
| Application, room                       | garden, front door, courtyard & driveway, all round the building, terrace / balcony |
| Colour                                  | Anthracite                                                                          |
| includes sheet of self-adhesive numbers | No                                                                                  |
| Installation site                       | Stand mounted                                                                       |
| IP-rating                               | IP44                                                                                |
| Protection class                        | I                                                                                   |
| Housing material                        | Plastic                                                                             |
|                                         |                                                                                     |