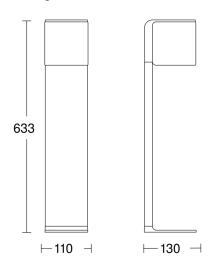

# **Dimension Drawing**

#### **Technical specifications**

| Dimensions (L x W x H)                  | 130 x 110 x 633 mm                                                                  |
|-----------------------------------------|-------------------------------------------------------------------------------------|
| With lamp                               | Yes, STEINEL LED system                                                             |
| Manufacturer's Warranty                 | 3 years                                                                             |
| With remote control                     | No                                                                                  |
| Version                                 | without motion detector, with<br>Bluetooth                                          |
| PU1, EAN                                | 4007841079284                                                                       |
| Application, place                      | Outdoors                                                                            |
| Application, room                       | garden, front door, courtyard & driveway, all round the building, terrace / balcony |
| Colour                                  | Anthracite                                                                          |
| includes sheet of self-adhesive numbers | No                                                                                  |
| Installation site                       | Stand mounted                                                                       |
| IP-rating                               | IP44                                                                                |
| Protection class                        | I                                                                                   |
| Housing material                        | Plastic                                                                             |
|                                         |                                                                                     |