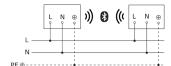

|
|                                         |                                                                                     |

| Plastic, opal            |
|--------------------------|
| 220 – 240 V / 50 – 60 Hz |
| 9,1 W                    |
| 2,50 m                   |
| 650 lm                   |
| 650 lm                   |
| 71 lm/W                  |
| 3000 K                   |
| LED cannot be replaced   |
| > 60000 h                |
| Bluetooth                |
| = 82                     |
| 2 m                      |
|                          |

# Outdoor light without sensor

# **GL 80 C**

without motion detector, with Bluetooth EAN 4007841 079284 Article number 079284



# **Dimension Drawing**



# **Circuit diagram Bluetooth**



# Circuit diagram Bluetooth