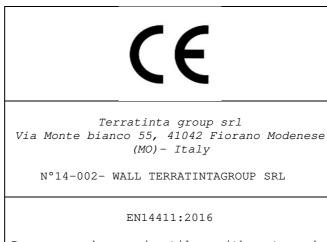

## DECLARATION OF PERFORMACE

N°14-002-WALL TERRATINTAGROUP SRL

1.Unique identification code of the product type: Type, batch or serial number or any other element allowing identification of the product

DRY PRESSED CERAMIC TILE, WITH WATER ABSORBTION Eb >10%

## FOR INTERNAL WALLS

3.Name registered trade mark and contact address of the manufacturer

**Terratinta Group Srl** Via Monte bianco 55, 41042 Fiorano Modenese (MO) - Italy VAT IT03197969366 - info@terratintagroup.com

4.System(s) of assessment and verification of constancy of performance (AVCP) System 4

5. Name and identification number of notified laboratory if relevant : N.A Task(s) carried out : N.A. AVCP system N.A Document issued and date of issue : N.A

CE MARKING

Dry pressed ceramic tile, with water absorbtion Eb > 10% for internal walls.

Terratinta Group srlVia Monte Bianco 55, 41042 Fiorano Modenese (MO) Italy | T +39 0536911408 | F +3905361940223W www.terratintagroup.com | E info@terratintagroup.com | VAT IT03197960366