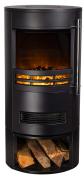

The Eurom Orsa is a characteristic fireplace that will fit in any modern home with its Scandinavian look.

The uniquely shaped wood logs, together with a nice flame effect create the perfect ambiance in the house. With 2000 Watts of power and 2 power selections it is possible to set up the fireplace as you want.